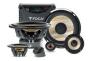

## Focal is enriching its emblematic Flax Evo line with a new subwoofer: P 30 FSE

Focal presents P 30 FSE, a powerful, shallow depth (slim profile) subwoofer for an exceptional incar listening experience. It joins the Flax Evo range, unveiled in 2020 and renowned for its purity of sound. In an endless quest for even higher excellence, the French brand, a beacon in the audio sector, combines the P 30 FSE with its iconic flax cone and other technologies born from its unique know-how.

## COMPACTNESS AND POWERFUL BASS

Like the other products in the range Flax Evo, P30 FSE features the iconic cone made of French flax fibre, an exclusive Focal innovation. Meeting all the criteria of a high-fidelity cone, it combines rigidity, lightness and damping, delivering a natural and transparent sound. The largest subwoofer in the range (12"/30cm in diameter), this exceptional bass booster also has a slim profile, making it even more compact and easy to install inside the vehicle.