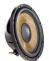

## Focal is enriching its emblematic Flax Evo line with a new subwoofer: P 30 FSE

Focal presents P 30 FSE, a powerful, shallow depth (slim profile) subwoofer for an exceptional incar listening experience. It joins the Flax Evo range, unveiled in 2020 and renowned for its purity of sound. In an endless quest for even higher excellence, the French brand, a beacon in the audio sector, combines the P 30 FSE with its iconic flax cone and other technologies born from its unique know-how.

## COMPACTNESS AND POWERFUL BASS

Like the other products in the range Flax Evo, P30 FSE features the iconic cone made of French flax fibre, an exclusive Focal innovation. Meeting all the criteria of a high-fidelity cone, it combines rigidity, lightness and damping, delivering a natural and transparent sound. The largest subwoofer in the range (12"/30cm in diameter), this exceptional bass booster also has a slim profile, making it even more compact and easy to install inside the vehicle.