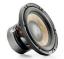

## COMPACTNESS AND POWERFUL BASS

Like the other products in the range Flax Evo, P30 FSE features the iconic cone made of French flax fibre, an exclusive Focal innovation. Meeting all the criteria of a high-fidelity cone, it combines rigidity, lightness and damping, delivering a natural and transparent sound. The largest subwoofer in the range (12"/30cm in diameter), this exceptional bass booster also has a slim profile, making it even more compact and easy to install inside the vehicle.