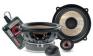

## FLAX EVO: A COMPLETE LINE

With P 30 FSE, the line of Flax Evo kits now includes 11 products: a 2-way coaxial kit, four 2-way component kits, a 3-way component kit and five subwoofers. In addition to the iconic Flax cone, the range includes exclusive technologies such as the TAM tweeter and the TMD\* surround. Recognised worldwide for their prowess, these Focal innovations help to reproduce sound that is dynamic, perfectly balanced and of remarkable clarity. Designed to be combined with high-performance amplification, the kits have a sleek design, subtly blending a modern and timeless character. Positioned between the K2 Power range and the Slatefiber range, the Flax Evo audio kits are the ideal compromise between performance and price.