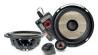

## FLAX EVO: A COMPLETE LINE

With P 30 FSE, the line of Flax Evo kits now includes 11 products: a 2-way coaxial kit, four 2-way component kits, a 3-way component kit and five subwoofers. In addition to the iconic Flax cone, the range includes exclusive technologies such as the TAM tweeter and the TMD\* surround. Recognised worldwide for their prowess, these Focal innovations help to reproduce sound that is dynamic, perfectly balanced and of remarkable clarity. Designed to be combined with high-performance amplification, the kits have a sleek design, subtly blending a modern and timeless character. Positioned between the K2 Power range and the Slatefiber range, the Flax Evo audio kits are the ideal compromise between performance and price.