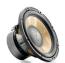

## Focal is enriching its emblematic Flax Evo line with a new subwoofer: P 30 FSE

Focal presents P 30 FSE, a powerful, shallow depth (slim profile) subwoofer for an exceptional incar listening experience. It joins the Flax Evo range, unveiled in 2020 and renowned for its purity of sound. In an endless quest for even higher excellence, the French brand, a beacon in the audio sector, combines the P 30 FSE with its iconic flax cone and other technologies born from its unique know-how.

## COMPACTNESS AND POWERFUL BASS

Like the other products in the range Flax Evo, P30 FSE features the iconic cone made of French flax fibre, an exclusive Focal innovation. Meeting all the criteria of a high-fidelity cone, it combines rigidity, lightness and damping, delivering a natural and transparent sound. The largest subwoofer in the range (12"/30cm in diameter), this exceptional bass booster also has a slim profile, making it even more compact and easy to install inside the vehicle.