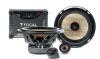

## Focal is enriching its emblematic Flax Evo line with a new subwoofer: P 30 FSE

Focal presents P 30 FSE, a powerful, shallow depth (slim profile) subwoofer for an exceptional incar listening experience. It joins the Flax Evo range, unveiled in 2020 and renowned for its purity of sound. In an endless quest for even higher excellence, the French brand, a beacon in the audio sector, combines the P 30 FSE with its iconic flax cone and other technologies born from its unique know-how.

## COMPACTNESS AND POWERFUL BASS

Like the other products in the range Flax Evo, P30 FSE features the iconic cone made of French flax fibre, an exclusive Focal innovation. Meeting all the criteria of a high-fidelity cone, it combines rigidity, lightness and damping, delivering a natural and transparent sound. The largest subwoofer in the range (12"/30cm in diameter), this exceptional bass booster also has a slim profile, making it even more compact and easy to install inside the vehicle.