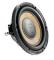

## COMPACTNESS AND POWERFUL BASS

Like the other products in the range Flax Evo, P30 FSE features the iconic cone made of French flax fibre, an exclusive Focal innovation. Meeting all the criteria of a high-fidelity cone, it combines rigidity, lightness and damping, delivering a natural and transparent sound. The largest subwoofer in the range (12"/30cm in diameter), this exceptional bass booster also has a slim profile, making it even more compact and easy to install inside the vehicle.