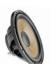

## Focal is enriching its emblematic Flax Evo line with a new subwoofer: P 30 FSE

Focal presents P 30 FSE, a powerful, shallow depth (slim profile) subwoofer for an exceptional incar listening experience. It joins the Flax Evo range, unveiled in 2020 and renowned for its purity of sound. In an endless quest for even higher excellence, the French brand, a beacon in the audio sector, combines the P 30 FSE with its iconic flax cone and other technologies born from its unique know-how.

## COMPACTNESS AND POWERFUL BASS

Like the other products in the range Flax Evo, P30 FSE features the iconic cone made of French flax fibre, an exclusive Focal innovation. Meeting all the criteria of a high-fidelity cone, it combines rigidity, lightness and damping, delivering a natural and transparent sound. The largest subwoofer in the range (12"/30cm in diameter), this exceptional bass booster also has a slim profile, making it even more compact and easy to install inside the vehicle.