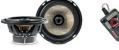

## COMPACTNESS AND POWERFUL BASS

Like the other products in the range Flax Evo, P30 FSE features the iconic cone made of French flax fibre, an exclusive Focal innovation. Meeting all the criteria of a high-fidelity cone, it combines rigidity, lightness and damping, delivering a natural and transparent sound. The largest subwoofer in the range (12"/30cm in diameter), this exceptional bass booster also has a slim profile, making it even more compact and easy to install inside the vehicle.