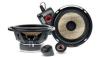

## FLAX EVO: A COMPLETE LINE

With P 30 FSE, the line of Flax Evo kits now includes 11 products: a 2-way coaxial kit, four 2-way component kits, a 3-way component kit and five subwoofers. In addition to the iconic Flax cone, the range includes exclusive technologies such as the TAM tweeter and the TMD\* surround. Recognised worldwide for their prowess, these Focal innovations help to reproduce sound that is dynamic, perfectly balanced and of remarkable clarity. Designed to be combined with high-performance amplification, the kits have a sleek design, subtly blending a modern and timeless character. Positioned between the K2 Power range and the Slatefiber range, the Flax Evo audio kits are the ideal compromise between performance and price.