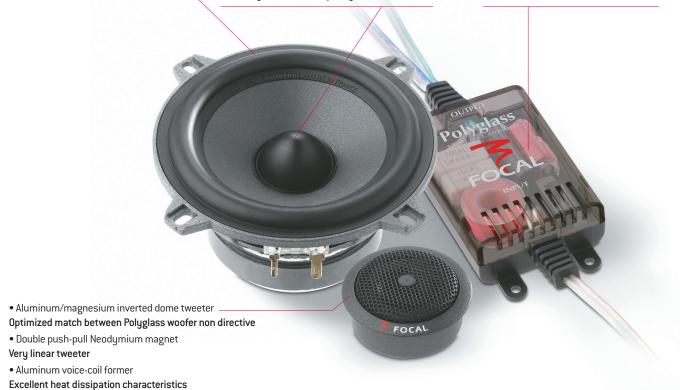

## 2-way kit

- Butyl surround Promoting long life
- Paint DIN basket 20% glass fiber filled ABS material

Easy mounting, strong rigid basket

- Polyglass cone
- Neutral sound without coloration
- Acoustically transparent dust cap Better reproduction of mid frequencies
- 1" (25mm) Kapton®, voice-coil former High power handling
- Voice-coil cooling system Reliability, better sound quality

- 6/12dB/oct, crossover Optimized woofer and tweeter integration
- Adjustable tweeter level For a better adaptation of level/
- placement in vehicle • Polypropylene capacitor
- Natural reproduction of high frequencies

## TECHNICAL CHARACTERISTICS

Woofer: 5 1/8" (130mm) Voice-coil: 1" (25mm) Magnet: 3 5/16" (85mm) Tweeter: 1 3/4" (45mm)

Aluminum/magnesium inverted dome Separate crossover: 2-way 6/12dB/oct. [4.5kHz]

Ajustable tweeter level: 0, -3, -6 dB/oct