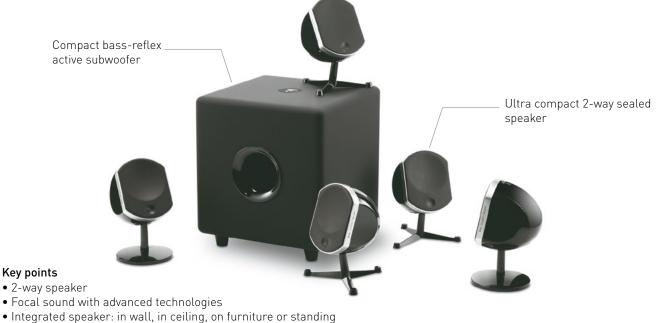

## 5.1 PACK BIRD - 5 LITTLE BIRD & CUB<sup>3</sup>

Specification sheet

The Home Cinema Little Bird pack is perfectly consistent with the Bird line: to offer the sound quality flat-panel displays deserve. According to your desire, these lightweight and compact Bird systems can be mounted to the wall or integrated into your furniture. There's no need to re-design your living space according to your sound system, the sound system needs to adapt to and discretely blend into your home, apart from when listening to the soundtrack of your favourite films! Real 2-way speakers, the Little Bird Home Cinema models will place you at the heart of the works of the seventh art.

- High power
- Home Cinema Cub<sup>3</sup> subwoofer
- Available in White

|                            | Little Bird                                                                                                                                                             |
|----------------------------|-------------------------------------------------------------------------------------------------------------------------------------------------------------------------|
| Туре                       | Ultra compact 2-way sealed speaker                                                                                                                                      |
| Drivers                    | 4" (10cm) Polyflex cone midbass<br>Aluminum dome tweeter                                                                                                                |
| Frequency response (±3dB)  | 89Hz – 25kHz                                                                                                                                                            |
| Low frequency point (-6dB) | 81Hz                                                                                                                                                                    |
| Sensitivity (2.83V/1m)     | 87dB                                                                                                                                                                    |
| Nominal impedance          | 8 Ohms                                                                                                                                                                  |
| Minimum impedance          | 3.5 Ohms                                                                                                                                                                |
| Crossover frequency        | 2500 Hz                                                                                                                                                                 |
| Amplifier power            | 15 - 75 W                                                                                                                                                               |
| Dimensions (H x W x D)     | with Tulipe: 8x4 <sup>11/16</sup> x5 <sup>1/8</sup> "<br>(202x119x130mm)<br>with Cocotte: 7 <sup>11/16</sup> x6 <sup>1/4</sup> x5 <sup>13/16</sup> "<br>(195x159x147mm) |
| Weight                     | 1.65lbs (0.75kg)                                                                                                                                                        |

|                              | Cub <sup>3</sup>                                                       |
|------------------------------|------------------------------------------------------------------------|
| Туре                         | compact bass-reflex active subwoofer,<br>150W BASH® built-in amplifier |
| Driver                       | 8" (210mm)                                                             |
| L.F. (-6dB)                  | 35Hz                                                                   |
| Frequency response (+/- 3dB) | 40Hz - 120Hz                                                           |
| Crossover frequency          | 120Hz                                                                  |
| Inputs                       | line-in stereo/direct line-in (LFE)                                    |
| Nominal power (RMS)          | 100W                                                                   |
| Peak power                   | 150W                                                                   |
| Phase                        | 0° / 180 °                                                             |
| Power function               | on/off/standby                                                         |
| Dimensions (HxWxD)           | 13.1"x12"x12"<br>(333mm x 300mm x 300mm)                               |
| Weight                       | 24.2lbs(11kg)                                                          |