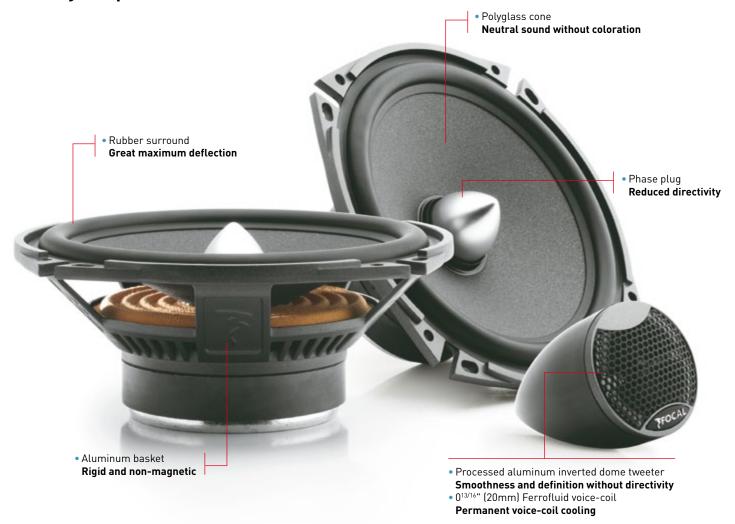

## **TECHNICAL CHARACTERISTICS**

Woofer: 611/16" (170mm)
Voice-coil diameter: 13/16" (30.5mm)
Voice-coil height: 05/16" (7.6mm)

Magnet: 3" (80mm)

Processed Aluminum inverted dome tweeter

Integrated crossover: 6dB/oct

Max. power: 120W Nom. power: 60W rms Sensitivity (2,83 V/1 m): 91dB Frequency response: 60Hz - 20kHz Accessories: Supplied without grille