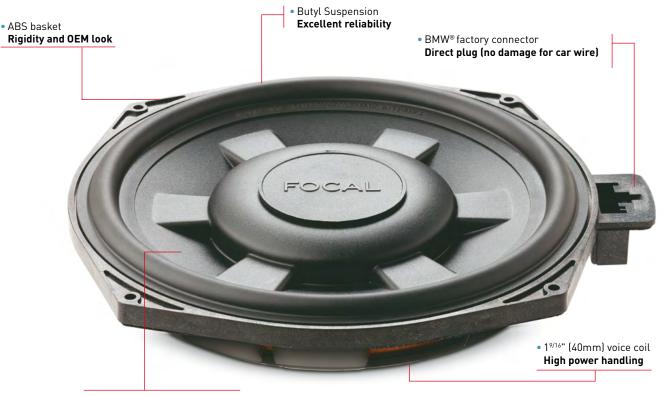

## Flat subwoofer dedicated for BMW® - 8" (200mm)

• Reinforced Polypropylene cone Deep and controlled bass

Steel/mesh grille
Subwoofer protection (under the seat location)

## **KEY POINTS**

- Easy to install
- BMW<sup>®</sup> connector
- Factory look and OEM design
- Power handling with an amplifier High performances
- Car compatibility\* BMW 1 Series (E81/82/87/88), BMW 3 Series (E90/91/92/93), BMW X1 (E84)

## **TECHNICAL SPECIFICATIONS**

Subwoofer: 8" (200mm) Voice coil diameter: 1<sup>9/16</sup>" (40mm) Cone : Reinforced polypropylene Impedance: 3,6 0hms Max. power: 180W RMS. power: 90W Sensitivity (2.83V/1m): 90.5dB Frequency response: 38Hz - 200Hz Accessoires : Supplied with grille