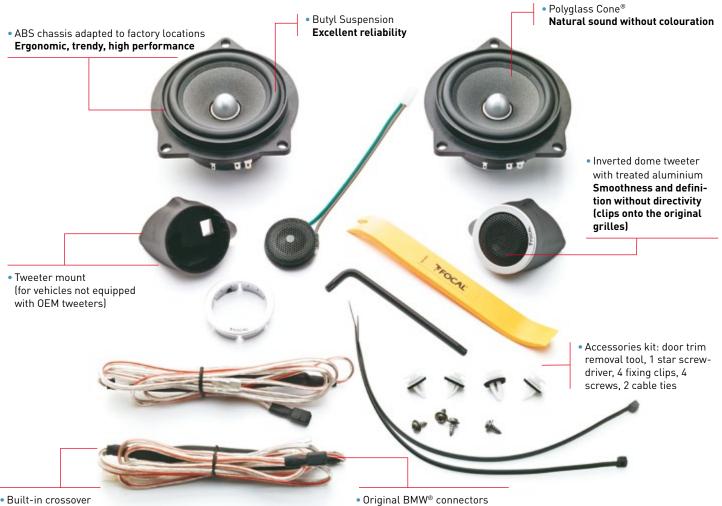

## **KEY POINTS**

- 100% plug and play (original connectors)
- Compatible with 1 Series, 3 Series and X1
- Quick installation
- Improving systems not equipped with tweeters
- Significant results even without changing the OEM system
- Scalability in case of amplification or replacement of the head unit
- Complete pack (tools and clips supplied)
- Installation video tutorial (ref. QRcode)

## TECHNICAL SPECIFICATIONS

Integration

Woofer: 3<sup>15/16</sup>" (100mm) Voice coil diameter: 1" (25mm) Voice coil height: 0<sup>7/16</sup>" (11mm) Magnet: 2<sup>13/16</sup>" (72mm) Aluminium/magnesium inverted dome tweeter Crossover: 18 dB/oct (4 kHz) Max. power: 80W Rms. power: 40W Sensitivity (2.83V/1m): 90.5dB Frequency response: 85Hz – 22kHz Nominal impedance: 4Ω