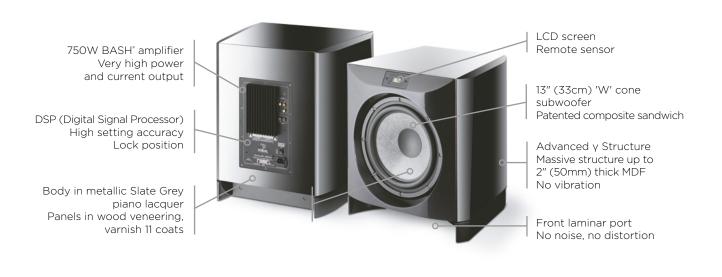

## ELECTRA SW 1000 Be

24 bits digital processor, 600W BASH<sup>®</sup> amplifier, 13" (33cm) 'W' woofer, the Electra SW 1000 Be offers highlevel performance with a 18Hz cut-off and a 119dB sound power. The SW 1000 Be now benefits from a remote control lock when infrared conflicts appear with other boxes.

## Key points

- Made in France loudspeakers and drivers
- High size/performance ratio for optimum integration

| Туре                        | Active vented subwoofer                                                                                                                                                            |
|-----------------------------|------------------------------------------------------------------------------------------------------------------------------------------------------------------------------------|
| Drivers                     | 13" (33cm) 'W' woofer                                                                                                                                                              |
| Frequency response (+/-3dB) | 20Hz-50Hz                                                                                                                                                                          |
| Low frequency point (-6dB)  | 18Hz                                                                                                                                                                               |
| Subwoofer features          | Adjustable LPF: 50Hz to 150Hz (24dB/oct.),<br>48dB/oct. adjustable subsonic filter,<br>adjustable phase, Boost mode,<br>Night mode, 3 user memories,<br>LFe/Stereo/Digital inputs. |
| Recommended amplifier power | 600W (750W max.) BASH® amplifier                                                                                                                                                   |
| Dimensions (HxWxD)          | 21 <sup>1/16</sup> x19 <sup>11/16</sup> x17" (535x500x432mm)                                                                                                                       |
| Net weight                  | 92.4lb (42kg)                                                                                                                                                                      |