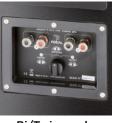

## ELECTRA SR 1000 BE

Not much evolution for the SR 1000 Be that benefits from the 'W' cone. But its exclusive "Bi/Twin" structure with dual input permits to use the SR 1000 Be as well as in a 5.1 system (bipolar mode) as in a 7.1 (twin mono mode) without increasing the number of effect loudspeakers in the Home Theatre room.







Bi/Twin mode selection

## Key points

- Made in France loudspeakers and drivers
- High size/performance ratio for optimum integration

| Туре                        | 2-way sealed bipole/twin mono effects speaker                                                         |
|-----------------------------|-------------------------------------------------------------------------------------------------------|
| Drivers                     | Two 6 <sup>1/2</sup> " (16.5cm) 'W' midbass<br>Two 1" (25mm) pure Beryllium<br>inverted dome tweeters |
| Frequency response (+/-3dB) | 72Hz - 40kHz                                                                                          |
| Low frequency point (-6dB)  | 59Hz