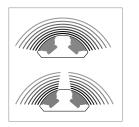

## ELECTRA SR 1000 BE

Not much evolution for the SR 1000 Be that benefits from the 'W' cone. But its exclusive "Bi/Twin" structure with dual input permits to use the SR 1000 Be as well as in a 5.1 system (bipolar mode) as in a 7.1 (twin mono mode) without increasing the number of effect loudspeakers in the Home Theatre room.

Bi/Twin mode selection