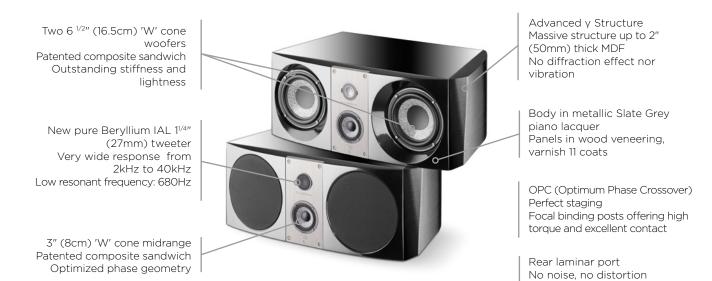

Ebene

**Black Lacquer** 

Key point

• Made in France loudspeakers and drivers

| Туре                        | 3-way vented shielded center speaker                                                                                                          |
|-----------------------------|-----------------------------------------------------------------------------------------------------------------------------------------------|
| Drivers                     | Two 6 <sup>1/2</sup> " (16.5cm) 'W' woofers<br>3" (8cm) 'W' midrange<br>1 <sup>1/4</sup> " (27mm) pure Beryllium IAL<br>inverted dome tweeter |
| Frequency response (+/-3dB) | 55Hz - 40kHz                                                                                                                                  |
| Low frequency point (-6dB)  | 50Hz                                                                                                                                          |
| Sensitivity (2.83V/1m)      | 91dB                                                                                                                                          |
| Nominal impedance           | 8Ω                                                                                                                                            |
| Minimum impedance           | 4.1Ω                                                                                                                                          |
| Crossover frequency         | 500Hz / 2200Hz                                                                                                                                |
| Recommended amplifier power | 40 - 200W                                                                                                                                     |
| Dimensions (HxWxD)          | 9 <sup>1/4</sup> x24x13 <sup>3/4</sup> " (235x609x350mm)                                                                                      |
| Net weight                  | 41.8lbs (19kg)                                                                                                                                |