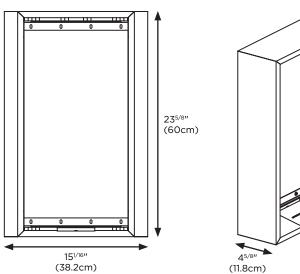

Ready-to-paint raw white

| Ϋ́ |  |  |
|----|--|--|
|    |  |  |
|    |  |  |
|    |  |  |
|    |  |  |
|    |  |  |
|    |  |  |
| •  |  |  |
|    |  |  |

| Weight            | 8.60lbs (3.9kg)  |  |
|-------------------|------------------|--|
| Weight (with box) | 11.68lbs (5.3kg) |  |