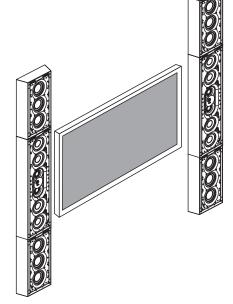

## ON WALL 1000 IWSUB UTOPIA FRAME Product sheet

The 1000 Series On Wall frames let you make the most of your in-wall 1000 Series products with easy integration on any surface.

## Key points

- Optional wall solution for 1000 Series in-wall loudspeaker
- Anti-vibration wall rubber blocks
- Protective felt on brackets
- Vertical and horizontal mounting
- Designed to facilitate integration of several 1000 IWSUB Utopia