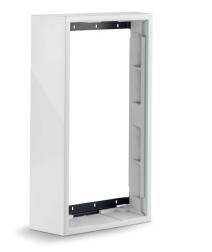

## ON WALL 1000 IWSUB UTOPIA FRAME Product sheet

The 1000 Series On Wall frames let you make the most of your in-wall 1000 Series products with easy integration on any surface.

## Key points

- Optional wall solution for 1000 Series in-wall loudspeaker
- Anti-vibration wall rubber blocks
- Protective felt on brackets
- Vertical and horizontal mounting
- Designed to facilitate integration of several 1000 IWSUB Utopia