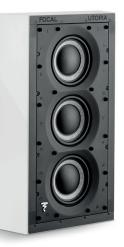

## ON WALL 1000 IWSUB UTOPIA FRAME Product sheet

The 1000 Series On Wall frames let you make the most of your in-wall 1000 Series products with easy integration on any surface.

## Key points

- Optional wall solution for 1000 Series in-wall loudspeaker
- Anti-vibration wall rubber blocks
- Protective felt on brackets
- Vertical and horizontal mounting
- Designed to facilitate integration of several 1000 IWSUB Utopia