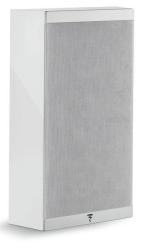

## ON WALL 1000 IWSUB UTOPIA FRAME Product sheet

The 1000 Series On Wall frames let you make the most of your in-wall 1000 Series products with easy integration on any surface.

## Key points

- Optional wall solution for 1000 Series in-wall loudspeaker
- Anti-vibration wall rubber blocks
- Protective felt on brackets
- Vertical and horizontal mounting
- Designed to facilitate integration of several 1000 IWSUB Utopia