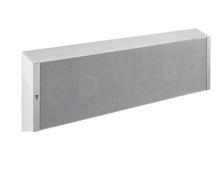

## **Key points**

- Optional wall solution for 1000 Series Utopia in-wall loudspeaker
- Anti-vibration wall rubber blocks
- Protective felt on brackets
- Vertical and horizontal mounting
- Designed to facilitate the combination of 1000 IWLCR Utopia and 1000 IWSUB Utopia
- Possibility to integrate two 1000 IWSUB Utopia in one frame