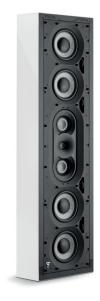

## **Key points**

- Optional wall solution for 1000 Series Utopia in-wall loudspeaker
- Anti-vibration wall rubber blocks
- Protective felt on brackets
- Vertical and horizontal mounting
- Designed to facilitate the combination of 1000 IWLCR Utopia and 1000 IWSUB Utopia
- Possibility to integrate two 1000 IWSUB Utopia in one frame