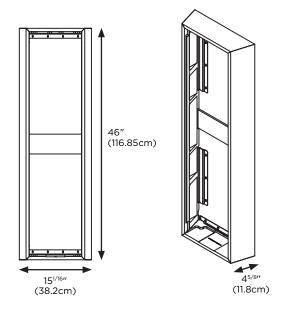

## ON WALL 1000 IWLCR UTOPIA FRAME

## Product sheet

The 1000 Series On Wall frames let you make the most of your in-wall 1000 Series products with easy integration on any surface.

## **Key points**

- Optional wall solution for 1000 Series Utopia in-wall loudspeaker
- Anti-vibration wall rubber blocks
- Protective felt on brackets
- Vertical and horizontal mounting
- Designed to facilitate the combination of 1000 IWLCR Utopia and 1000 IWSUB Utopia
- Possibility to integrate two 1000 IWSUB Utopia in one frame

| Weight            | 13.23lbs (6kg) |  |
|-------------------|----------------|--|
| Weight (with box) | 17.64lbs (8kg) |  |