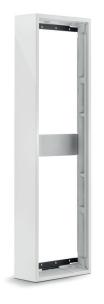

## ON WALL 1000 IWLCR UTOPIA FRAME

## Product sheet

The 1000 Series On Wall frames let you make the most of your in-wall 1000 Series products with easy integration on any surface.

## **Key points**

- Optional wall solution for 1000 Series Utopia in-wall loudspeaker
- Anti-vibration wall rubber blocks
- Protective felt on brackets
- Vertical and horizontal mounting
- Designed to facilitate the combination of 1000 IWLCR Utopia and 1000 IWSUB Utopia
- Possibility to integrate two 1000 IWSUB Utopia in one frame