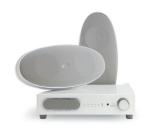

## SUPER BIRD® 2.1 SYSTEM Specification sheet

Designation: Bird Pack 2.1 Super Black - Bird Pack 2.1 Super White / Reference: Black E0312 - White E0311

A true, ultra-compact audio system, this 2.1 system connects to classic audio/video sources (Blu-Ray, CD, DVD...) as well as the most recent ones thanks to wireless transmission from iPod®, iPhone®, iPad® or a computer. The Bird system is a bold statement of compact and designer quality Hifi, as it is very easy to install and user-friendly, and can produce totally stunning sound in rooms of 80m² and more.

- 1 Power Bird subwoofer/amplifier
- 2 Super Bird loudspeakers
- Remote control
- Polyfix wall-fixing system for Super Bird
- Polyfix wall-fixing system for Power Bird
- 2 x 2.5m cables for loudspeakers
- Grille for hidden cables