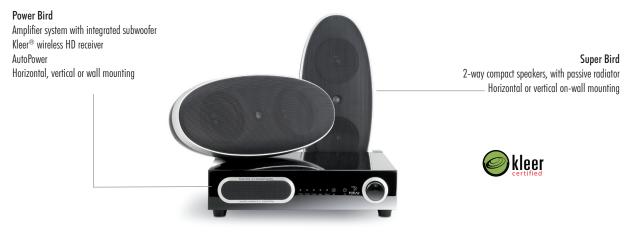

## SUPER BIRD® 2.1 SYSTEM Specification sheet

Designation: Bird Pack 2.1 Super Black - Bird Pack 2.1 Super White / Reference: Black E0312 - White E0311

A true, ultra-compact audio system, this 2.1 system connects to classic audio/video sources (Blu-Ray, CD, DVD...) as well as the most recent ones thanks to wireless transmission from iPod®, iPhone®, iPad® or a computer. The Bird system is a bold statement of compact and designer quality Hifi, as it is very easy to install and user-friendly, and can produce totally stunning sound in rooms of 80m² and more.

- 1 Power Bird subwoofer/amplifier
- 2 Super Bird loudspeakers
- Remote control
- Polyfix wall-fixing system for Super Bird
- Polyfix wall-fixing system for Power Bird
- 2 x 2.5m cables for loudspeakers
- Grille for hidden cables

## Options

- Wireless iTransmitter for iPod/iPhone /iPad
- Wireless USB Transmitter for Mac and PC
- Wireless iDock Transmitter and charger for iPod/iPhone /iPad
- Floor stand for Super Bird

|                             | Super Bird                                                                                                                                 | Power Bird                                                                                                                                                                                                                      |
|-----------------------------|--------------------------------------------------------------------------------------------------------------------------------------------|---------------------------------------------------------------------------------------------------------------------------------------------------------------------------------------------------------------------------------|
| Туре                        | 2-way compact speaker, with passive radiator                                                                                               | Stereo amplifier/active subwoofer                                                                                                                                                                                               |
| Drivers                     | 5 <sup>1/2</sup> " (14cm) Polyflex cone<br>passive radiator<br>5 <sup>1/2</sup> " (14cm) Polyflex cone<br>midbass<br>Aluminum dome tweeter | 6 <sup>1/2</sup> " (16.5cm) paper cone woofer                                                                                                                                                                                   |
| Frequency response (±3dB)   | 55Hz – 25kHz                                                                                                                               | 42Hz – 120Hz                                                                                                                                                                                                                    |
| Low frequency point (-6dB)  | 49Hz                                                                                                                                       | 35Hz                                                                                                                                                                                                                            |
| Sensitivity (2.83V/1m)      | 90dB                                                                                                                                       | Features Integrated wireless Kleer® receiver Infrared remote control Wall fixing system Pre-set active crossover for Little Bird/Bird/Super Bird Phase inverter Bass level setting 2 digital inputs / 3 analog inputs Autopower |
| Nominal impedance           | 8 Ohms                                                                                                                                     |                                                                                                                                                                                                                                 |
| Minimum impedance           | 3 Ohms                                                                                                                                     |                                                                                                                                                                                                                                 |
| Crossover frequency         | 2500Hz                                                                                                                                     |                                                                                                                                                                                                                                 |
| Recommended amplifier power | 15 – 150W                                                                                                                                  | Amplifier 2 x 35W + 80W                                                                                                                                                                                                         |
| Dimensions (H x Wx D)       | 18 <sup>13/16</sup> x8 <sup>1/8</sup> x5" (478 x 207 x<br>128mm)                                                                           | 4 <sup>1/8</sup> x17x13 <sup>3/4</sup> " (105 x 430 x 349mm)                                                                                                                                                                    |
| Weight                      | 6.94lb (3.15kg)                                                                                                                            | 14.99lb (6.8kg)                                                                                                                                                                                                                 |