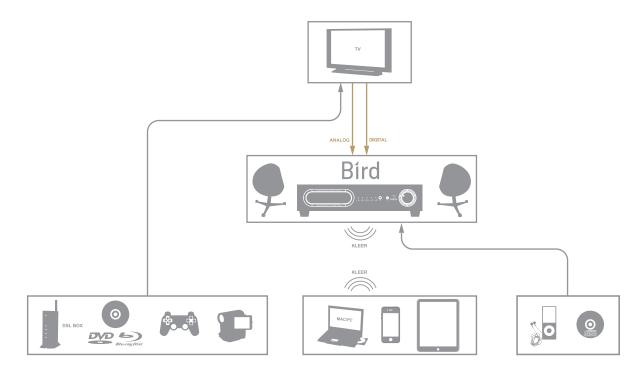

## Bird connection diagram

The 2.1 Super Bird system needs no configuration or set-up as it will play right out of the box (cable and mounting accessories supplied). The audio/video sources can be connected to the TV set and the sound is then redirected towards the Power Bird. In this installation, you will hear the signal that corresponds to the image on the screen. Audio sources can also be directly connected to the Power Bird and there is no need to consult the screen.