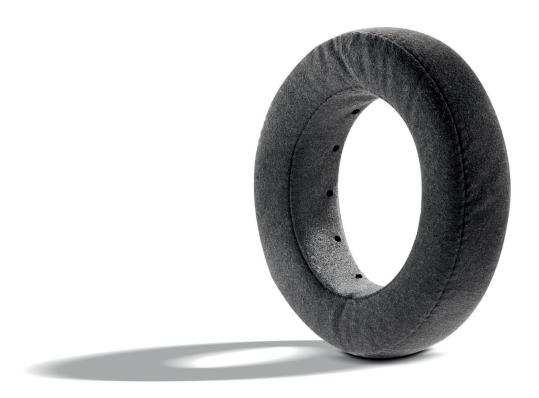

## Product Data Sheet

The ear cushions are covered with a microfibre fabric. These ear pads enhance your Elear headphones listening comfort. The material offers excellent acoustic behaviour over the entire audio spectrum. What's more, the perforations on the inside of the ear cushion provide a linear register in the 1 - 10kHz frequency range. Finally, the high-resilience memory foam ear cushions provide maximum comfort.