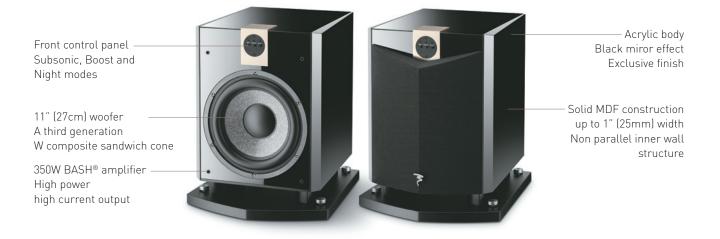

## **SW 800 V W** Product specification sheet

A powerful 350W RMS amplifier, combined with a 27cm woofer equipped with an ultra-rigid W composite sandwich cone, the SW 800 V W delivers precise and articulated bass. Extremely well equipped and capable of generating powerful bass of up to 115dB, the performance of the SW 800 V W really makes itself heard in this category.

## Key features

- High-end design, affordable luxury
- Speakers designed and manufactured in France by Focal
- W cone: the best of Focal technology originating from the Utopia III line
- •Acrylic body, Black High Gloss finish

| Туре                          | Bass-reflex active subwoofer                                                                                                                                              |
|-------------------------------|---------------------------------------------------------------------------------------------------------------------------------------------------------------------------|
| Drivers                       | 11" (27cm) "W" woofer                                                                                                                                                     |
| Frequency response (+/- 3 dB) | 32Hz - 160Hz                                                                                                                                                              |
| Low frequency point (- 6 dB)  | 27Hz                                                                                                                                                                      |
| Features                      | Adjustable LPF: 40Hz to 160Hz.<br>Night mode<br>Subsonic mode (35Hz, 24dB/oct.).<br>Phase inverter<br>Boost mode (+3dB @ 40Hz). Autopower<br>Lfe (mono) and Stereo input. |
| Max. power handling           | 500W                                                                                                                                                                      |
| Power RMS                     | 350W                                                                                                                                                                      |
| Dimensions (HxWxD)            | 17 <sup>15/16</sup> "x12 <sup>3/4</sup> "x16 <sup>3/4</sup> " (456x324x426mm)                                                                                             |
| Net Weight                    | 41.4lbs (18.8 kg)                                                                                                                                                         |