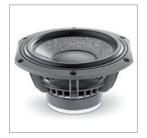

## **SW 800 V W** Product specification sheet

A powerful 350W RMS amplifier, combined with a 27cm woofer equipped with an ultra-rigid W composite sandwich cone, the SW 800 V W delivers precise and articulated bass. Extremely well equipped and capable of generating powerful bass of up to 115dB, the performance of the SW 800 V W really makes itself heard in this category.

| Туре                          | Bass-reflex active subwoofer                                                                                                                                              |
|-------------------------------|---------------------------------------------------------------------------------------------------------------------------------------------------------------------------|
| Drivers                       | 11" (27cm) "W" woofer                                                                                                                                                     |
| Frequency response (+/- 3 dB) | 32Hz - 160Hz                                                                                                                                                              |
| Low frequency point (- 6 dB)  | 27Hz                                                                                                                                                                      |
| Features                      | Adjustable LPF: 40Hz to 160Hz.<br>Night mode<br>Subsonic mode (35Hz, 24dB/oct.).<br>Phase inverter<br>Boost mode (+3dB @ 40Hz). Autopower<br>Lfe (mono) and Stereo input. |
| Max. power handling           | 500W                                                                                                                                                                      |
| Power RMS                     | 350W                                                                                                                                                                      |
| Dimensions (HxWxD)            | 17 <sup>15/16</sup> "x12 <sup>3/4</sup> "x16 <sup>3/4</sup> " (456x324x426mm)                                                                                             |
| Net Weight                    | 41.4lbs (18.8 kg)                                                                                                                                                         |