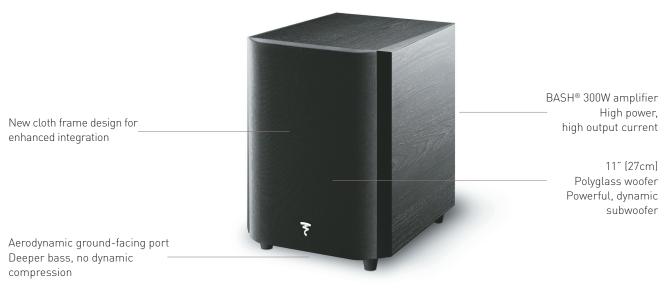

## Product specification sheet

The SW 700 is a revamped version of the SW 700 V. With its cloth frame more in tune with modern expectations and its Black Ash finish, the SW 700 fits easily into its surroundings and blends in discreetly. Once it is turned on, however, the SW 700 provides you with everything you expect from your Home Cinema experience.

## **Key Features**

- Speakers designed and manufactured in France by Focal
- Exceptional sound and manufacturing quality for this price range
- Black Ash finish

| Туре                         | Active bass reflex subwoofer                                                                                 |
|------------------------------|--------------------------------------------------------------------------------------------------------------|
| Loudspeakers                 | 11" (27cm) Polyglass woofer                                                                                  |
| Frequency response (+/- 3dB) | 36Hz - 160Hz                                                                                                 |
| Response at 6dB              | 29Hz                                                                                                         |
| Key Features                 | Variable active filter: 40Hz to 160Hz - 12dB/Oct<br>Phase inverter<br>Autopower<br>Lfe (mono), Stereo inputs |
| BASH® Amplifier              | 300W (450W max.)                                                                                             |
| Mains power                  | 110 - 240V                                                                                                   |
| Dimensions (HxWxD)           | 16 <sup>9/16</sup> x12 <sup>13/16</sup> x17 <sup>1/16</sup> " (420x325x433mm)                                |
| Weight                       | 33.6lb (15.5kg)                                                                                              |