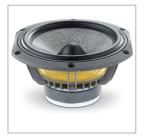

## CHORUS 807 V W

Product specification sheet

The Chorus 807 V W is a 2-way speaker packed with character; it is unique in that it comes with an 7<sup>-</sup> (18cm) speaker driver. Combined with our W cone, the Chorus 807 V W becomes more musical, with increased midrange clarity and definition. The bass becomes more dynamic with greater impact. To sum up, this bookshelf speaker has all of the features of a full-sized one!

| Туре                         | Compact 2 way bass-reflex Speakers                                       |
|------------------------------|--------------------------------------------------------------------------|
| Drivers                      | 7" (18cm) bass/midrange "W"<br>Al/Mg 1" (25mm) TNV inverted dome tweeter |
| Frequency response (+/- 3dB) | 50Hz - 28kHz                                                             |
| Low frequency point - 6dB    | 41Hz                                                                     |
| Sensivity (2.83V / 1m)       | 92dB                                                                     |
| Nom. impedance               | 8 Ohms                                                                   |
| Minimum impedance            | 4.2 Ohms @160 Hz                                                         |
| Power Max                    | 160W                                                                     |
| RMS power                    | 110W                                                                     |
| Crossover frequency          | 3000Hz                                                                   |
| Dimensions (HxLxP)           | 17 <sup>5/8°</sup> x9 <sup>1/3°</sup> x11″ (448x237x280mm)               |
| Net weight                   | 10.1kg                                                                   |