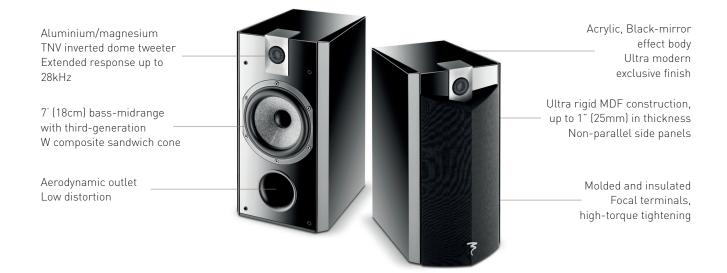

## CHORUS 807 V W

Product specification sheet

The Chorus 807 V W is a 2-way speaker packed with character; it is unique in that it comes with an 7<sup>-</sup> (18cm) speaker driver. Combined with our W cone, the Chorus 807 V W becomes more musical, with increased midrange clarity and definition. The bass becomes more dynamic with greater impact. To sum up, this bookshelf speaker has all of the features of a full-sized one!

## Key features

- High-quality design and construction, affordable luxury
- Speakers designed and manufactured in France by Focal
- The best from Focal Technology from the Utopia III range
- •Acrylic body, Black High Gloss finish

| Туре                         | Compact 2 way bass-reflex Speakers                                       |
|------------------------------|--------------------------------------------------------------------------|
| Drivers                      | 7" (18cm) bass/midrange "W"<br>Al/Mg 1" (25mm) TNV inverted dome tweeter |
| Frequency response (+/- 3dB) | 50Hz - 28kHz                                                             |
| Low frequency point - 6dB    | 41Hz                                                                     |
| Sensivity (2.83V / 1m)       | 92dB                                                                     |
| Nom. impedance               | 8 Ohms                                                                   |
| Minimum impedance            | 4.2 Ohms @160 Hz                                                         |
| Power Max                    | 160W                                                                     |
| RMS power                    | 110W                                                                     |
| Crossover frequency          | 3000Hz                                                                   |
| Dimensions (HxLxP)           | 17 <sup>5/8°</sup> x9 <sup>1/3°</sup> x11″ (448x237x280mm)               |
| Net weight                   | 10.1kg                                                                   |