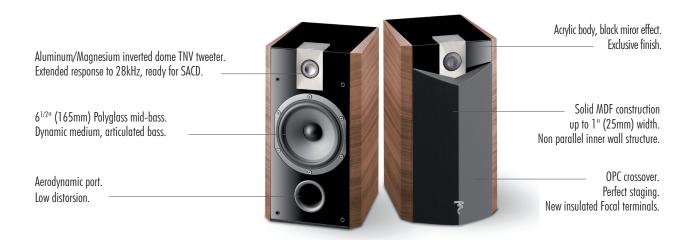

## CHORUS 806 V

## Product specification sheet

- ◆ High-end design, affordable luxury
- ◆ Speakers designed and manufactured by Focal
- ◆A sound quality never seen before at this price level
- Acrylic body, 2 side finishes; Ebony and Natural

24" (60cm) optional Chorus S 800 V stand

| Туре                        | 2-way vented bookshelf loudspeaker                                                                                 |
|-----------------------------|--------------------------------------------------------------------------------------------------------------------|
| Drivers                     | 6 <sup>1/2"</sup> (165mm) "W" cone midbass<br>1 <sup>1/4"</sup> (27mm) pure Beryllium IAL inverted<br>dome tweeter |
| Frequency response (+/-3dB) | 46Hz - 40kHz                                                                                                       |
| Low frequency point (-6dB)  | 41Hz                                                                                                               |
| Sensitivity (2.83V/1m)      | 89dB                                                                                                               |
| Nominal impedance           | $4\Omega$                                                                                                          |
| Minimum impedance           | $3.9\Omega$                                                                                                        |
| Crossover frequency         | 2200Hz                                                                                                             |
| Recommended amplifier power | 25 - 150W                                                                                                          |
| Dimensions (HxWxD)          | 15 <sup>3/16</sup> x10 <sup>3/8</sup> x13 <sup>3/4</sup> "<br>(385x264x350mm)                                      |
| Net weight                  | 33lb (15kg)                                                                                                        |