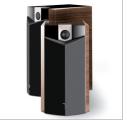

## Product specification sheet

- ◆ High-end design, affordable luxury
- ◆ Speakers designed and manufactured by Focal
- ◆A sound quality never seen before at this price level
- Acrylic body, 2 side finishes; Ebony and Natural

## Standard finishes of the sides

Ebony (satin)

Natural (matte) Acrylic body

The Electra 1008 Be embodies Focal's know-how in terms of high-end compact loudspeakers. Added to the essential qualities of the 1007 Be, a more spacious and natural sound image, improved definition and more precise bass. The high power handling enables it to work in rooms of big dimensions.