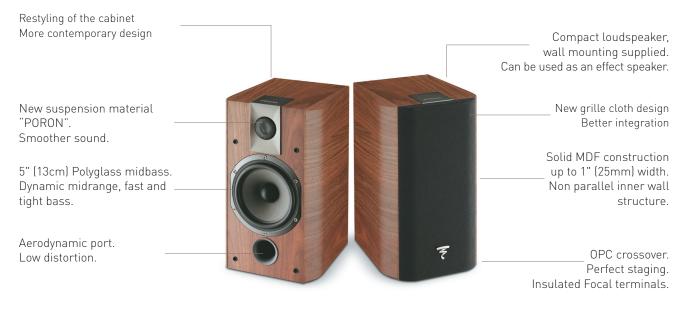

## **CHORUS 705** Product specification sheet

The Chorus 705 is the perfect loudspeaker for small rooms of approximately 160ft<sup>2</sup> (15m<sup>2</sup>). Producing responsive and dynamic bass as well as rich and clear midrange/treble, this speaker can be combined with a subwoofer for an extremely efficient audio system. Thanks to the built-in wall-mount, the Chorus 705 is ideal for surround sound with multi-channel installations.

## Key features

- •Speakers designed and manufactured by Focal.
- Exceptional sound and quality for the price.
- •Rosewood, Walnut, Black Style finishes.

Other finishes available

Rosewood

Walnut

Black Style