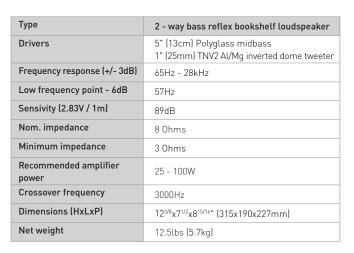

## **CHORUS 705** Product specification sheet





The Chorus 705 is the perfect loudspeaker for small rooms of approximately 160ft<sup>2</sup> (15m<sup>2</sup>). Producing responsive and dynamic bass as well as rich and clear midrange/treble, this speaker can be combined with a subwoofer for an extremely efficient audio system. Thanks to the built-in wall-mount, the Chorus 705 is ideal for surround sound with multi-channel installations.



Chorus 705, Walnut finish.

## Key features

- •Speakers designed and manufactured by Focal.
- Exceptional sound and quality for the price.
- •Rosewood, Walnut, Black Style finishes.

Other finishes available



Rosewood



Walnut



Black Style



Optional 24" (60cm) S 700 stand.



Focal  $^{\circ}$  is a trademark of Focal-JMLab  $^{\circ}$  - www.focal.com - SCAB-130405/2