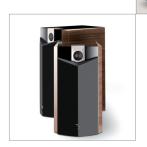

## **CHORUS SR 800 V**

## Product specification sheet

Acrylic body, black miror effect.

Exclusive finish.

Polyfix wall mount system. Easy mounting.

Solid MDF construction.

Non parallel inner wall structure.

- ◆ High-end design, affordable luxury
- ◆ Speakers designed and manufactured by Focal

◆ A sound quality never seen before at this price level ◆ Acrylic body, 2 side finishes; Ebony and Natural

| Туре                         | 2-way sealed bipolar effects loudspeaker,<br>Polyfix™ wall bracket                |
|------------------------------|-----------------------------------------------------------------------------------|
| Drivers                      | 2x5" (130mm) Polyglass mid-bass<br>2x1" (25mm) TNV Al/Mg inverted dome<br>tweeter |
| Frequency response (+/- 3dB) | 75Hz - 28kHz                                                                      |
| Low frequency point (- 6dB)  | 65Hz                                                                              |
| Sensitivity (2.83V/1m)       | 90dB                                                                              |
| Nom. impedance               | 8 ohms                                                                            |
| Minimum impedance (@25°C)    | 3.7 ohms @ 210Hz                                                                  |
| Max. power handling.         | 120W                                                                              |
| Power RMS                    | 80W                                                                               |
| Crossover frequency          | 3kHz                                                                              |
| Dimensions (HxWxD)           | 11 <sup>7/16°</sup> x15 <sup>3/4</sup> "x6 <sup>7/8</sup> "<br>(290x400x175mm)    |
| Net weight                   | 12.3lbs (5.6kg)                                                                   |