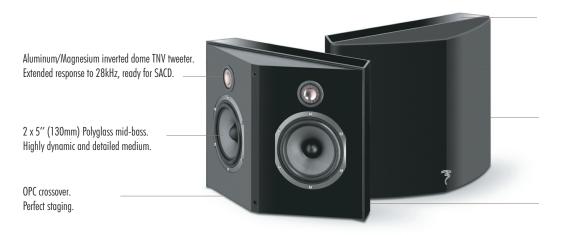

## **CHORUS SR 800 V**

## Product specification sheet

Acrylic body, black miror effect.

Exclusive finish.

Polyfix wall mount system. Easy mounting.

Solid MDF construction.

Non parallel inner wall structure.

- ◆ High-end design, affordable luxury
- ◆ Speakers designed and manufactured by Focal

◆ A sound quality never seen before at this price level ◆ Acrylic body, 2 side finishes; Ebony and Natural

| Туре                         | 2-way sealed bipolar effects loudspeaker,<br>Polyfix™ wall bracket                |
|------------------------------|-----------------------------------------------------------------------------------|
| Drivers                      | 2x5" (130mm) Polyglass mid-bass<br>2x1" (25mm) TNV Al/Mg inverted dome<br>tweeter |
| Frequency response (+/- 3dB) | 75Hz - 28kHz                                                                      |
| Low frequency point (- 6dB)  | 65Hz                                                                              |
| Sensitivity (2.83V/1m)       | 90dB                                                                              |
| Nom. impedance               | 8 ohms                                                                            |
| Minimum impedance (@25°C)    | 3.7 ohms @ 210Hz                                                                  |
| Max. power handling.         | 120W                                                                              |
| Power RMS                    | 80W                                                                               |
| Crossover frequency          | 3kHz                                                                              |
| Dimensions (HxWxD)           | 11 <sup>7/16°</sup> x15 <sup>3/4</sup> "x6 <sup>7/8</sup> "<br>(290x400x175mm)    |
| Net weight                   | 12.3lbs (5.6kg)                                                                   |