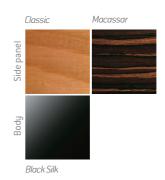

## Aluminum and Black Silk

| Туре                        | 2-way vented bookshelf loudspeaker                                              |
|-----------------------------|---------------------------------------------------------------------------------|
| 51                          |                                                                                 |
| Drivers                     | 6 <sup>1/2*</sup> (16,5cm) "W" midbass<br>1" (25mm) Al/Mg inverted dome tweeter |
| Frequency response (+/-3dB) | 46Hz - 30kHz                                                                    |
| Low frequency point (-6dB)  | 41Hz                                                                            |
| Sensitivity (2.83V/1m)      | 89dB                                                                            |
| Nominal impedance           | 8Ω                                                                              |
| Minimum impedance           | 3.9Ω                                                                            |
| Crossover frequency         | 2500Hz                                                                          |
| Recommended amplifier power | 25 - 150W                                                                       |
| Dimensions (HxWxD)          | 15 <sup>3/16</sup> x10 <sup>3/8</sup> x13 <sup>3/4</sup> "                      |
|                             | (385x264x350mm)                                                                 |
| Net weight                  | 30.8lbs (14kg)                                                                  |