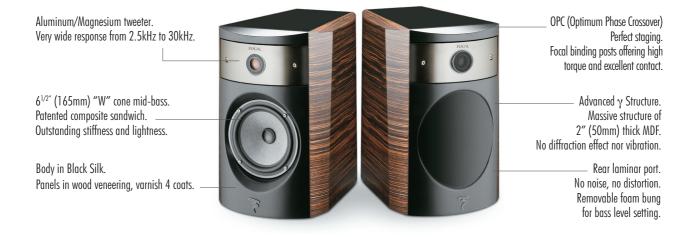

## Aluminum and Black Silk

| Туре                        | 2-way vented bookshelf loudspeaker                                              |
|-----------------------------|---------------------------------------------------------------------------------|
| 51                          |                                                                                 |
| Drivers                     | 6 <sup>1/2*</sup> (16,5cm) "W" midbass<br>1" (25mm) Al/Mg inverted dome tweeter |
| Frequency response (+/-3dB) | 46Hz - 30kHz                                                                    |
| Low frequency point (-6dB)  | 41Hz                                                                            |
| Sensitivity (2.83V/1m)      | 89dB                                                                            |
| Nominal impedance           | 8Ω                                                                              |
| Minimum impedance           | 3.9Ω                                                                            |
| Crossover frequency         | 2500Hz                                                                          |
| Recommended amplifier power | 25 - 150W                                                                       |
| Dimensions (HxWxD)          | 15 <sup>3/16</sup> x10 <sup>3/8</sup> x13 <sup>3/4</sup> "                      |
|                             | (385x264x350mm)                                                                 |
| Net weight                  | 30.8lbs (14kg)                                                                  |

The Al/Mg tweeter perfectly suits the **Electra 1007 S** that seduces with its communicative energy and its mid-range/treble, sparkling with details. Like the Electra 1007 Be, the quality of the bass, which is technically identical, is impressive, even in rooms of large dimensions. That's a high range compact loudspeaker with an exceptional quality/price ratio.