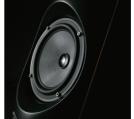

## Aluminum and Black Silk

| Туре                        | 2-way vented bookshelf loudspeaker                                              |
|-----------------------------|---------------------------------------------------------------------------------|
| 51                          |                                                                                 |
| Drivers                     | 6 <sup>1/2*</sup> (16,5cm) "W" midbass<br>1" (25mm) Al/Mg inverted dome tweeter |
| Frequency response (+/-3dB) | 46Hz - 30kHz                                                                    |
| Low frequency point (-6dB)  | 41Hz                                                                            |
| Sensitivity (2.83V/1m)      | 89dB                                                                            |
| Nominal impedance           | 8Ω                                                                              |
| Minimum impedance           | 3.9Ω                                                                            |
| Crossover frequency         | 2500Hz                                                                          |
| Recommended amplifier power | 25 - 150W                                                                       |
| Dimensions (HxWxD)          | 15 <sup>3/16</sup> x10 <sup>3/8</sup> x13 <sup>3/4</sup> "                      |
|                             | (385x264x350mm)                                                                 |
| Net weight                  | 30.8lbs (14kg)                                                                  |

The Al/Mg tweeter perfectly suits the **Electra 1007 S** that seduces with its communicative energy and its mid-range/treble, sparkling with details. Like the Electra 1007 Be, the quality of the bass, which is technically identical, is impressive, even in rooms of large dimensions. That's a high range compact loudspeaker with an exceptional quality/price ratio.