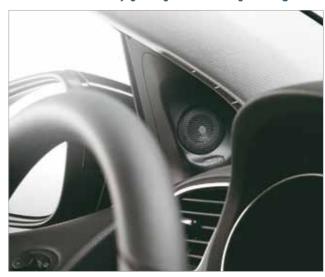

Compatibility

This 2-way component kit can be installed at the front instead of the original speakers of the Volkswagen Golf 6, 3/5 doors.

### Listening

The woofer is the result of a long study on the efficiency/frequency compromise and offers intense bass reproduction. The aluminum inverted-dome tweeter, hallmark of the brand, provides neutral treble reproduction, which is accurate and reliable up to the highest frequencies.

Working on the tweeter formers produced an aesthetic match with the door panel. Above all, thanks to its orientation and specific binding, the tweeter development greatly improved the original sound image (height, depth and width of soundstage).