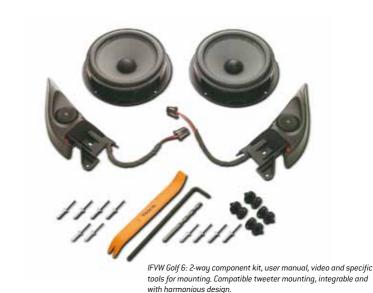

### IFVW Golf 6: dedicated FOCAL kit

Launched in 2010, the new FOCAL program was built around three lines made to meet different needs: Elite, Performance and Integration. The Integration line meets the following demands: "Accessibility, Easy installation, Pleasure".

## How could we introduce an innovative, simple, efficient and perceptible method of delivering the best of sound?

Our R&D engineers have studied the question and have found a solution: a dedicated kit of the Integration line: the IFVW Golf 6 kit. This kit is made of 2-way component speakers (a pair of woofers and a pair of tweeters) dedicated, designed and made for one vehicle. A philosophy built on enjoyment respect and accessibility to extraordinary quality!

Compatibility

This 2-way component kit can be installed at the front instead of the original speakers of the Volkswagen Golf 6, 3/5 doors.