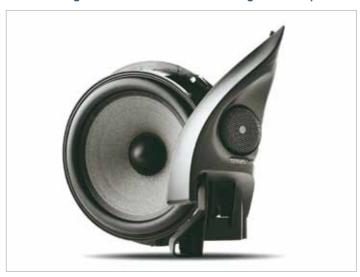

### Listening

The woofer is the result of a long study on the efficiency/frequency compromise and offers intense bass reproduction. The aluminum inverted-dome tweeter, hallmark of the brand, provides neutral treble reproduction, which is accurate and reliable up to the highest frequencies.

Working on the tweeter formers produced an aesthetic match with the door panel. Above all, thanks to its orientation and specific binding, the tweeter development greatly improved the original sound image (height, depth and width of soundstage).

troduce the IFVW Golf 6, a kit of the Integration line dedicated to the Volkswagen Golf 6. Experiment in your vehicle the acoustic enjoyment you can have in your living-room...

6<sup>1/2</sup>" (165mm) Polyglass Basket  $\mathsf{ABS}$ 1" (25mm) 3<sup>1/3</sup>" (85mm) Magnet diameter Sensitivity 92.4dB 40hms 65Hz - 25kHz 150W 75W Integrated crossover 12/18dB/oct (4kHz) Aluminum/Magnesium inverted dome TNB Tweeter mounting Molded for perfect integration in the original location