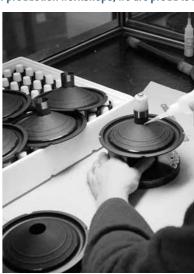

#### **Easy installation**

By guaranteeing installation in less than an hour, keeping the original head unit, the IFVW Golf 6 kit brings a solution to all the Volkswagen Golf 6 owners who whish to discover the best of the audiophile sound. All the tools are supplied and a video shows the different steps of the installation.

Compatibility

This 2-way component kit can be installed at the front instead of the original speakers of the Volkswagen Golf 6, 3/5 doors.