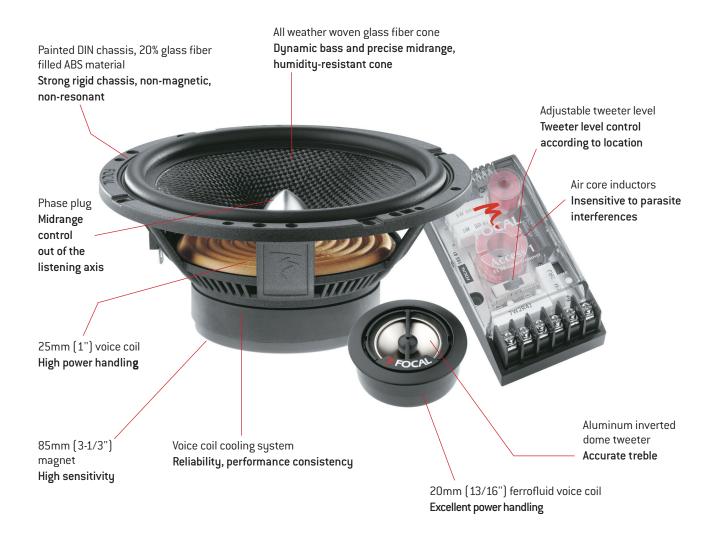

## Technical characteristics:

165mm (6-1/2") woofer

25mm (1") voice coil

85mm (3-1/3") magnet

Aluminum inverted dome tweeter

12/12dB/octave [4.8kHz] separated crossover

Adjustable tweeter level (3 level settings)

Max. power: 120W - Nom. power: 60W

Sensitivity (2.8V/1m): 92dB

Frequency response: 60 Hz - 20 kHz

Accessories: flush mounting and surface mounting

supports provided (tweeter)